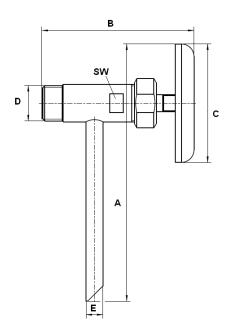

| D<br>["] | A<br>[mm] | SW | B<br>[mm] | E<br>[mm] | C<br>[mm] | Netweight<br>kg |
|----------|-----------|----|-----------|-----------|-----------|-----------------|
| 3/8      | 152       | 19 | 90        | 10        | 70        | 0,29            |
| 1/2      | 152       | 19 | 90        | 10        | 70        | 0,29            |