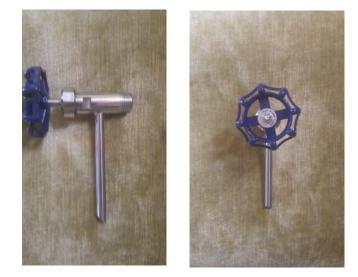

For Water sampling and draining in water plants, water treatment plants, reservoir-tanks, flamable version, applicable up to 16 bar.

Valvebody and flamable-pipe material stainless steel, operated by hand wheel easily mounting in sockets.